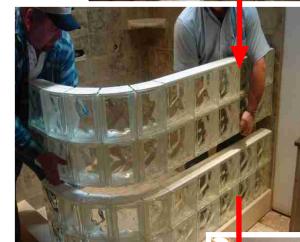

## Pre-assembled Glass Block Panel System

Needed !

Stark Glass Block will fabricate EazyGrout™ Wall sections to any shape, or size. This makes installation fast and easy.

Pre-assembled EazyGrout<sup>™</sup> Panels are secured with silicone adhesive and then fastened to the wall using the supplied wall anchor kit.