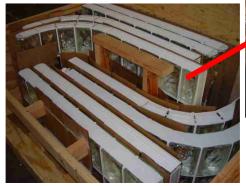

## Pre-assembled Glass Block Panel System

Needed !

Stark Glass Block will fabricate EazyGrout™ Wall sections to any shape, or size. This makes installation fast and easy.

Pre-assembled EazyGrout<sup>™</sup> Panels are secured with silicone adhesive and then fastened to the wall using the supplied wall anchor kit.