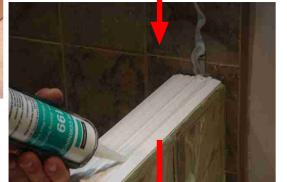

The glass block joints are finished by applying EazyGrout™ polymer hydraulic grout with BioBlock antimicrobial protection. ( included with system )

EazyGrout<sup>™</sup> Panels are shipped direct to jobsite anywhere in the U.S.