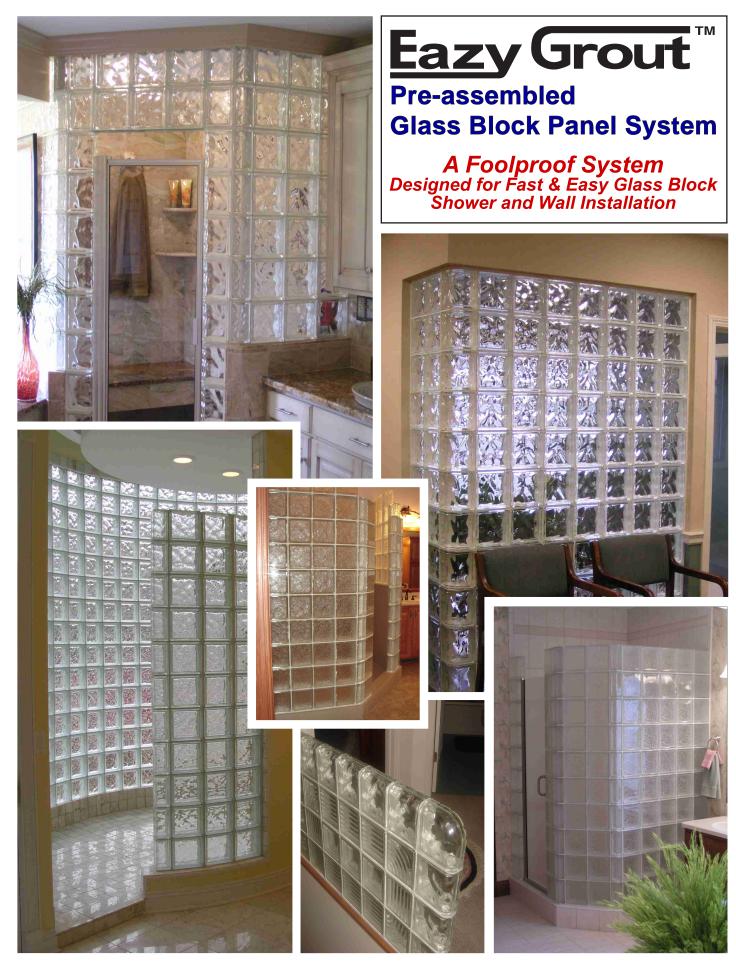

## Eazy Grout

## Pre-assembled Glass Block Panel System

Needed !

Stark Glass Block will fabricate EazyGrout™ Wall sections to any shape, or size. This makes installation fast and easy.

Pre-assembled EazyGrout<sup>™</sup> Panels are secured with silicone adhesive and then fastened to the wall using the supplied wall anchor kit.

The glass block joints are finished by applying EazyGrout™ polymer hydraulic grout with BioBlock antimicrobial protection. ( included with system )

EazyGrout<sup>™</sup> Panels are shipped direct to jobsite anywhere in the U.S.