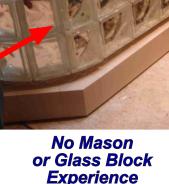

## Pre-assembled Glass Block Panel System

Needed !

Stark Glass Block will fabricate EazyGrout™ Wall sections to any shape, or size. This makes installation fast and easy.

Pre-assembled EazyGrout<sup>™</sup> Panels are secured with silicone adhesive and then fastened to the wall using the supplied wall anchor kit.