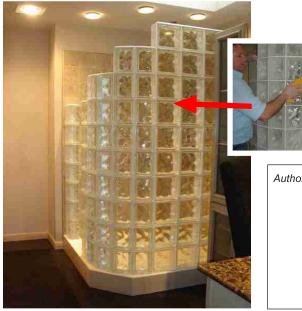

## Pre-assembled Glass Block Panel System

Needed !

Stark Glass Block will fabricate EazyGrout™ Wall sections to any shape, or size. This makes installation fast and easy.

Pre-assembled EazyGrout<sup>™</sup> Panels are secured with silicone adhesive and then fastened to the wall using the supplied wall anchor kit.

The glass block joints are finished by applying EazyGrout™ polymer hydraulic grout with BioBlock antimicrobial protection. ( included with system )

EazyGrout<sup>™</sup> Panels are shipped direct to jobsite anywhere in the U.S.